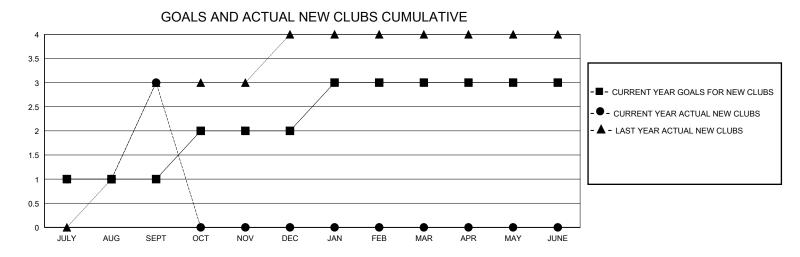

## District 2 X1

Results as of: 9/30/2024

| GMT:          |               |             | GMT CA        |                               |                       |                         |                                                    |  |
|---------------|---------------|-------------|---------------|-------------------------------|-----------------------|-------------------------|----------------------------------------------------|--|
|               | Club          | os          |               | Members RESULTS FOR 2024-2025 |                       |                         |                                                    |  |
|               | RESULTS FOR   | R 2024-2025 |               |                               |                       |                         |                                                    |  |
| QUARTER       | NEW CLUB GOAL | NEW CLUBS   | DROPPED CLUBS | QUARTER MEME                  | ER GROWTH NET<br>GOAL | MEMBER GROWTH<br>ACTUAL | DROPPED<br>MEMBERS ACTUAL<br>(including transfers) |  |
| JULY/AUG/SEPT | 1             | 3           | 0             | JULY/AUG/SEPT                 | 65                    | 227                     | 78                                                 |  |
| OCT/NOV/DEC   | 1             | 0           | 0             | OCT/NOV/DEC                   | 65                    | 0                       | 0                                                  |  |
| JAN/FEB/MAR   | 1             | 0           | 0             | JAN/FEB/MAR                   | 30                    | 0                       | 0                                                  |  |
| APR/MAY/JUNE  | 0             | 0           | 0             | APR/MAY/JUNE                  | 10                    | 0                       | 0                                                  |  |