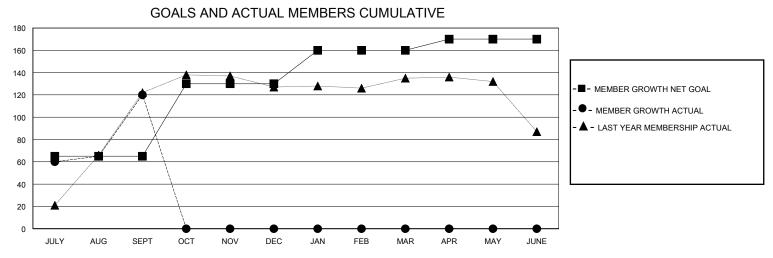

## District 2 X1

Results as of: 9/30/2024

| GMT:          |               |             | GMT CA        |                               |                       |                         |                                                    |  |
|---------------|---------------|-------------|---------------|-------------------------------|-----------------------|-------------------------|----------------------------------------------------|--|
|               | Club          | os          |               | Members RESULTS FOR 2024-2025 |                       |                         |                                                    |  |
|               | RESULTS FOR   | R 2024-2025 |               |                               |                       |                         |                                                    |  |
| QUARTER       | NEW CLUB GOAL | NEW CLUBS   | DROPPED CLUBS | QUARTER MEME                  | ER GROWTH NET<br>GOAL | MEMBER GROWTH<br>ACTUAL | DROPPED<br>MEMBERS ACTUAL<br>(including transfers) |  |
| JULY/AUG/SEPT | 1             | 3           | 0             | JULY/AUG/SEPT                 | 65                    | 227                     | 78                                                 |  |
| OCT/NOV/DEC   | 1             | 0           | 0             | OCT/NOV/DEC                   | 65                    | 0                       | 0                                                  |  |
| JAN/FEB/MAR   | 1             | 0           | 0             | JAN/FEB/MAR                   | 30                    | 0                       | 0                                                  |  |
| APR/MAY/JUNE  | 0             | 0           | 0             | APR/MAY/JUNE                  | 10                    | 0                       | 0                                                  |  |